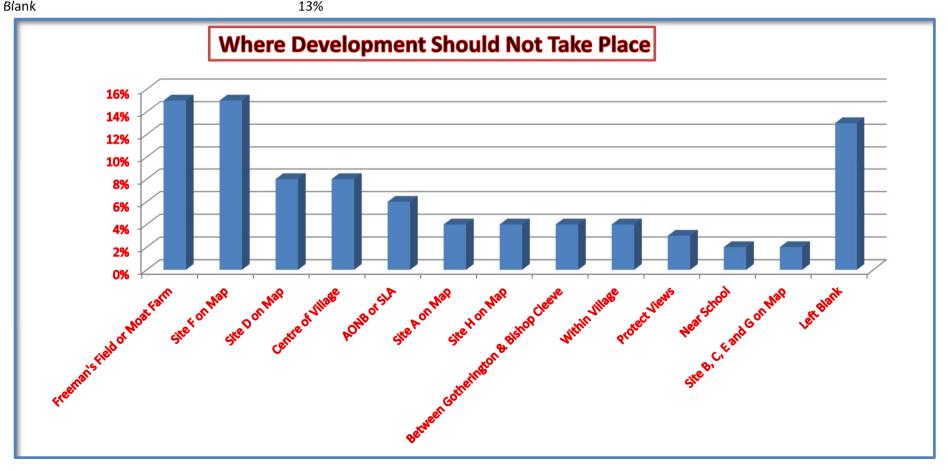

## Where Do You Think Development Should Not Take Place

| Freeman's Field or Moat Farm         | 15% |                                                                                |
|--------------------------------------|-----|--------------------------------------------------------------------------------|
| Site F on Map                        | 15% | Site F- The Meadow                                                             |
| Site D on Map                        | 8%  | Site D - Moat Farm                                                             |
| Centre of Village                    | 8%  |                                                                                |
| AONB or SLA                          | 6%  |                                                                                |
| Site A on Map                        | 4%  | Site A - End Malleson Road                                                     |
| Site H on Map                        | 4%  | Site H - Cleeve Road                                                           |
| Between Gotherington & Bishop Cleeve | 4%  |                                                                                |
| Within Village                       | 4%  |                                                                                |
| Protect Views                        | 3%  |                                                                                |
| Near School                          | 2%  |                                                                                |
| Site B, C, E and G on Map            | 2%  | Site B - Gretton Road, C- End Manor Lane, E - Farmer's Arms, G- Woolstone Lane |
| Left Blank                           | 13% |                                                                                |