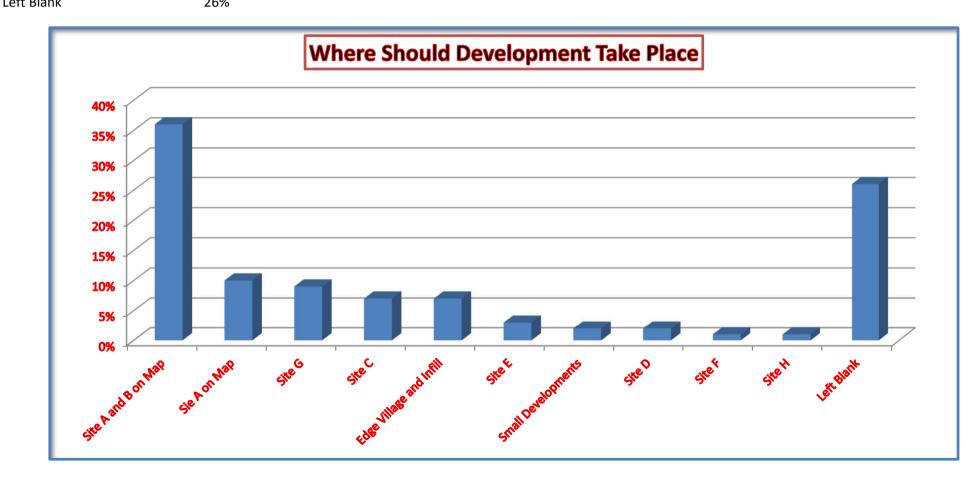

## Housing (Board 8)

| Where Do You Think Developme | ent Could Take Place A | nd Why? |
|------------------------------|------------------------|---------|
|------------------------------|------------------------|---------|

| Site A and B on Map     | 36% | Site A - End Malleson Road |  |
|-------------------------|-----|----------------------------|--|
| Sie A on Map            | 10% | Site B - Gretton Road      |  |
| Site G                  | 9%  | Site G - Woolstone Lane    |  |
| Site C                  | 7%  | Site C - End Manor Lane    |  |
| Edge Village and Infill | 7%  |                            |  |
| Site E                  | 3%  | Site E - Farmer's Arms     |  |
| Small Developments      | 2%  |                            |  |
| Site D                  | 2%  | Site D - Moat Farm         |  |
| Site F                  | 1%  | Site F - The Meadow        |  |
| Site H                  | 1%  | Site H -Cleeve Road        |  |
| Left Blank              | 26% |                            |  |