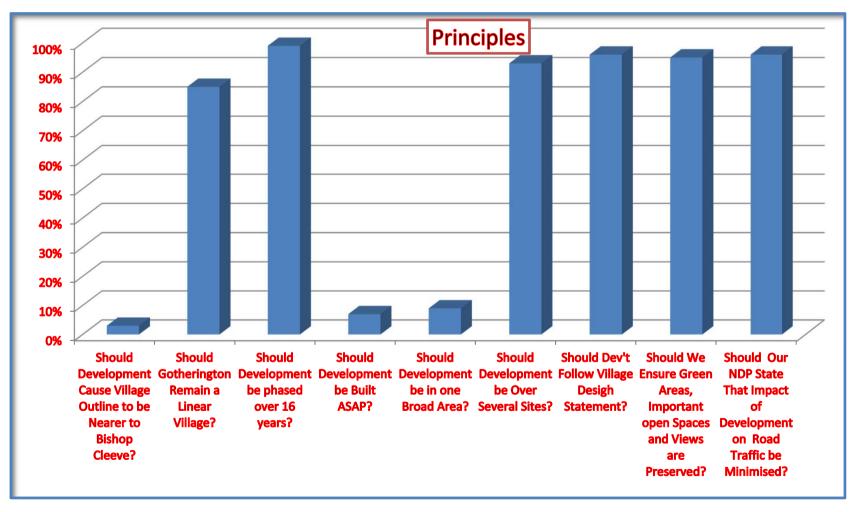

## **Principles and Criteria (Board 5)**

| Should Development Cause Village Outline to be Nearer to Bishop Cleeve?       | 3%  |
|-------------------------------------------------------------------------------|-----|
| Should Gotherington Remain a Linear Village?                                  | 85% |
| Should Development be phased over 16 years?                                   | 99% |
| Should Development be Built ASAP?                                             | 7%  |
| Should Development be in one Broad Area?                                      | 9%  |
| Should Development be Over Several Sites?                                     | 93% |
| Should Dev't Follow Village Desigh Statement?                                 | 96% |
| Should We Ensure Green Areas, Important open Spaces and Views are Preserved?  | 95% |
| Should Our NDP State That Impact of Development on Road Traffic be Minimised? | 96% |